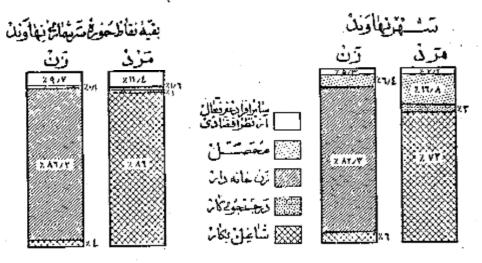

شمت وشنه رمداز شافلین بکاردرکشاورزی و ۱ ادر صددر حدمات ( سیوسها ار ۱۷در مد در تجارت و ۱ در مدینید در استفراع معدن وبرق آب وصل ونقل وسابرا مورمندتی فعالیت متمودند و واین نمینها بین شهرتها وندوبقیه نقاط حوزه سرشاری شرورخدوصاد رفعالیتهای تولیدات منعتی وکشاورزی مختلف بود و بطور یک در شهرتها وند ۱ ۱ در صد در تولیدات صنعتی و ۲۰ در صدیه کشاورزی اشتغال داشتند در حالیکه در بقیه نقاط حوزه این آرقام برای تولیدات صنعتی ۲ در مدورای کشاورزی ۲ ۸ در صد بوده است.

جدول شاره ۱۳ (- تقیمات عده فعالیت منحتی جمهت شاغل کارازده ساله بیا لارا درکل حوزه وشهرویقیه نقاط حوزه سرشیاری نها وند برحسب سن و جنس نشان بیدهد ه

جدول شباره ۱۱ - باتفسیل پیشتری شامل قمالیت منعتی جممیت شاغلبکاریتفکیك جنمرپوضع اشتغال برای حوزه سرشماری وشهرنها وندمیها شد ۰

خانوار

خانوارهای سرشهاری شده در حوزه سرشهاری نهاوند ۱۹۲۰ خانواربود که ازاین عده ۱۹۵۸ شانوارد رشهرتها وندو ۱۹۵۹ خانوارد رقیه نقساط حوزه مژبورسرشهاری شده بودند میانه نفرات خانوارد رکل حوزه سرشهاری وهیجنین شهرتهاوند ۴/ نفربود در ۱۲درصد خانوارهای حوزه سرشهاری نهاوند نقط یکنفرها سواد وجود داشت ودر ۸ درصد خانوارهاد ویاجند نفریا سواد بودند ودر ۲ درصد خانوارهاکسی قادربخواندن ونوشتن نبود و هشت درصسست خانوارهای کل حوزه سرشهاری اظهار تبوده بودند که هیجیك از اتواد خانوار آنها شاغل بکارنیست و ۲ درصد اظهار کرده بودند که نقط یکنفرشاغل بکارد ریین اتواد خانوار آنها بکارا شتغال دارند و در در که نقط یکنفرشاغل بکارد ریین

جدول شطره ۱۰ - خانوارهای کل حوزه وشهرویقیه نقاط حوزه سرشماری مهاوند رایتنکیك تعداد نفرات وعده با سواد درخانوارنشان میدهد ۰ حدول شماره ۱۱ - حاوی طبقه بندی خانوارها برحسب نفرات آنها وتعداد انواد شاغل یکارد رهرخانواراست ۰