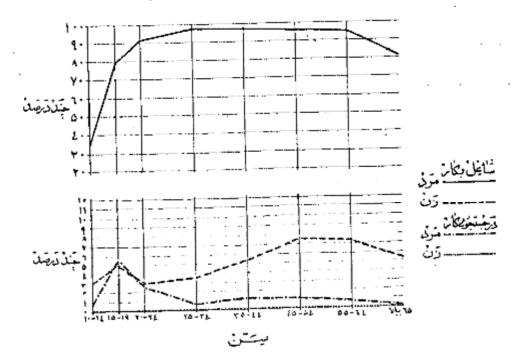

جدول شباره ۸ – ماکنین حوزه مرشباری نیا وندرابرحسب شهرستان ویاکشورمحل تولدنشان میدهد ۰

جدول شماره ٩ - حاكي ازاطلاهات من وريتنكيك سن دركل حوزه وشهريقيه نقاط حوزه سوشماري ميها شد ٠

شاغلين ويبكاران

هشتاد ودودرصد با ۲۰ هزارتفرازمردان دمساله ببالای ساکن حوزه سرشباری تهاوند پکاراشتغال داشتند و درشهرتهاوند ۲۳ درصد یا ۵ هزارتفراز مردان یکارشغول بودند ۱۰ ازتمام بردان بین ۲۰ تا ۵ مساله ۱۸ درصد بکاراشتغال داشتند واینرقمبزرگترین نسبت بردان شاغل یکاردرسنین مختلف بود ۱۰ نسبت بردان درجستجوی کاردرکل حوزه سرشباری ۱ درصد ودرشهر ۳ درصد بود انسبت بردانیکه نه شاغل یکارونه درجستجوی کاربود ند درکل حوزه درحسسونه ۱ درصد ودرشهرتهاوند ۱ درصد بوده اکتریت این افراد فیرفعال را درصد شاغل یکارون تشکیل بیدادند ۱ دربین زنان ازده ساله بها لاکه درحسسونه سرشهاری نهاوند سکونت داشتند ۸ درصد خانه داروکتراز ۱ درصد شاغل یکارونقط یکنارد رجستجوی کاربود ند ۱ • رقم زنان شافل بکاردوهرگروه سن نشان بیدهد که زنان جوان بالنسبه بیشتردرسنین قبل ازازد واج بکارشخول بودندوحال آنکه درسنین ازد واج وبرورش فرزند کیتره کیترشاغل بکاربود تد • ونیزعده بیشتری اززنان بسنتروشاید زنان بیوه برای تامین معاشخود بکارانشخال داشتید •

جدول شاره ۱۰ - وضع فعالیت اقتصادی جمعیت ازده سالمبالارا برحسب سن وجنس،درکل حوزه وشهرویقیه نقاط حوزه سرشماری نهاوند نشسسمان