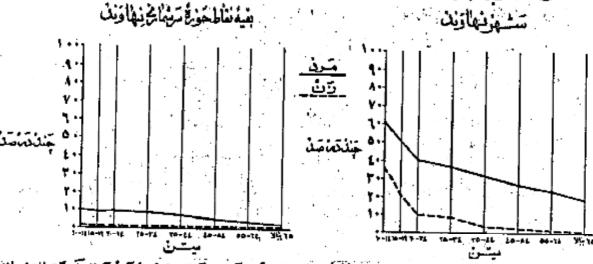

# نمودا مرووط به بالسواد ما مرتاب سن قدمت من معيت آن دا ساله بالا

نهوذا قضع آخرين مدين وحصيلي حسب جنس جنس متات الفيالا

آزجمعیت ۱ ساله بیالا ۷ درصد درکل حوزه سرشمسیاری و ۲ ادرصد درشیرنها وندیک یا چند سال از حصیلات رسی راکلیسیل نموده بودند ۱ و درحد و ۳ درصد در حوزه سرشیاری و ۱ درصد در خود شهرتحمیلات ابتدائی (۳) رابیایان رسانده بودند ۱ نسبت افرادیکه تحمیلات بیشتری داشتند درکل حوزه نها وند چنین بود : کتراز ۱ درصد تحمیلات بتوسطه راشام کرده و ۲ نفرسه سال یا بیشتر د و د دانشکده راتکیل کرده بودند البته این نسبتها برای شهرنها وند قدری بیشتربود ۱

ایکانات تعمیلی برای مردان بطورقایل توجیی بیشتراززسان بوده است واین موضوع ارتقایسه نسبت مردان به زنانیکه یك با چنه سال مدرسه دیده اندیخویی مشهود بیشود نسبت کسانیکه یك با چند سال تحمیل رسین دارندهارتند از ۱۰ درصد برای مردان و تدرصد بسرای زنان ۱ میانه سالهای تحمیلی برای مردان وزنان تقریبا برا بریحنسسی نزدیك به ۱ سال بود ۱

جدول شباره ۲ - آخرین مدرك تحمیلی جمعیت ده سالسمه پیالاراد رکل حوزه شهرویقه نقاط حوزه شرشتاری نیا رند برحسب سن وجنسنشان میدهد ۰

کیانیکه مدرك یکی ازگلاسهای متوسطه یادانشکده راداشتند مسلماد روه (ایتدانی) رایانهام رسانده ودراینجاجزوآن عده ازکسانی حساسنده اندکسته مدرسه ابتدائی رانهام کرده اند .