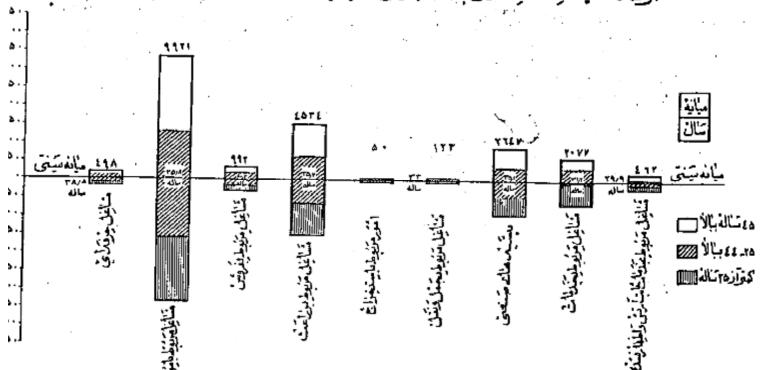

# نمودا مرووط به بالسواد ما مرتاب سن قدمت من معيت آن دا ساله بالا

نهوذا قضع آخرين مدين وحصيلي حسب جنس جنس متات الفيالا

آزجمعیت ۱ ساله بیالا ۷ درصد درکل حوزه سرشمسیاری و ۲ ادرصد درشیرنها وندیک یا چند سال از حصیلات رسی راکلیسیل نموده بودند ۱ و درحد و ۳ درصد در حوزه سرشیاری و ۱ درصد در خود شهرتحمیلات ابتدائی (۳) رابیایان رسانده بودند ۱ نسبت افرادیکه تحمیلات بیشتری داشتند درکل حوزه نها وند چنین بود : کتراز ۱ درصد تحمیلات بتوسطه راشام کرده و ۲ نفرسه سال یا بیشتر د و د دانشکده راتکیل کرده بودند البته این نسبتها برای شهرنها وند قدری بیشتربود ۱

جدول شباره ۲ - آخرین مدرك تحمیلی جمعیت ده سالسمه پیالاراد رکل حوزه شهرویقه نقاط حوزه شرشتاری نیا رند برحسب سن وجنسنشان میدهد ۰

کیانیکه مدرك یکی ازگلاسهای متوسطه یادانشکده راداشتند مسلماد روه (ایتدانی) رایانهام رسانده ودراینجاجزوآن عده ازکسانی حساسنده اندکسته مدرسه ابتدائی رانهام کرده اند .