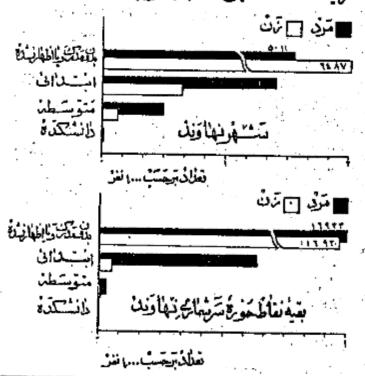

#### کل جمعیت

کل جمعیت سرشباری شده حوزه سرشباری ( ۱۹ ) تهاوند ۲۹۱۸۸ نفروجمعیت نسین درهرکیلوشربریه ۱/ ۴۰ نفروده درشهرنها وندجمعسسا ۲۰۱۷۲ نفرویقیه یا ۲۱۱۹ دفرد رسایرنقاط واقع درجوزه سرشباری نهاوندکه کنترازینجهزارنفرجمعیت داشتند سرشباری شدند ۱

> جدول شیاره ۱ - کل جمعیت رایتنکیك تعداد بردان وزنان بقیم شهرتها وند وهریك لزنقاط کنترازینجهزارنفررانشان میدهد ۰ بعضی ازیشخمات برجسته دهات

حوزه سرشباری نهاوند دارای ۲۱۳ ده کنترازینجهترارنفرپودکه ازآن ۱۱۰ ده دارای شورای ده و ۱۱ ده دارای مدرسه دولتی یاطی رفقط ۱ده یاکیتراز ادرصدازیجموعدهات دارای درمانگاه باموسساتههداشتی دیگرپودند ۰ شصنده مسجد داشتند ۲۰ ده دارای گرمایه صوبی بودند در ۸۰ ده یاکیتراز ادروجود داشت در ۱۲ درصد دهات تسمتی یاهیه ده یك یاچندراد پروچود داشت در ۲ درصدازدهات قسمتی یاهیه زمینها اربایی یعنی متعلق بهالکین غیسرکشا ورزونتها ۲۱ درصد دهات تسمتی یاهیه زمینها تعلق بهالکین کشاورزداشت ۰

جدول شاره ۲ – جنع کل تفوم حوزه مرشیاری نها وندراکه پرحسب من وجنس طبقه بندی شده اندنشان بیدهد ۹ این جدول ماری اطلاعی سبات حدود 11سال برای شهرتها وندبود ۰ عقابهن برای شهرتها وندوبقیه نقاط حوزم سرشیاری تجاونداست ه