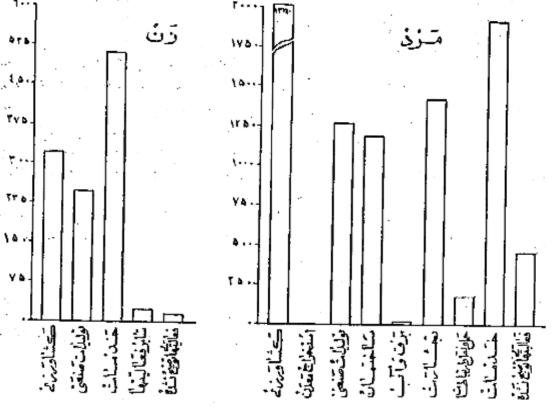

جدول شباره ۸ – ماکنین حوزه مرشباری نیا وندرابرحسب شهرستان ویاکشورمحل تولدنشان میدهد ۰

جدول شماره ٩ - حاكي ازاطلاهات من وريتنكيك سن دركل حوزه وشهريقيه نقاط حوزه سوشماري ميها شد ٠

شاغلين ويبكاران

هشتاد ودودرصد با ۲۰ هزارتفرازمردان دمساله ببالای ساکن حوزه سرشباری تهاوند پکاراشتغال داشتند و درشهرتهاوند ۲۳ درصد یا ۵ هزارتفراز مردان یکارشغول بودند ۱۰ ازتمام بردان بین ۲۰ تا ۵ مساله ۱۸ درصد بکاراشتغال داشتند واینرقمبزرگترین نسبت بردان شاغل یکاردرسنین مختلف بود ۱۰ نسبت بردان درجستجوی کاردرکل حوزه سرشباری ۱ درصد ودرشهر ۳ درصد بود انسبت بردانیکه نه شاغل یکارونه درجستجوی کاربود ند درکل حوزه درحسسونه ۱ درصد ودرشهرتهاوند ۱ درصد بوده اکتریت این افراد فیرفعال را درصد شاغل یکارون تشکیل بیدادند ۱ دربین زنان ازده ساله بها لاکه درحسسونه سرشهاری نهاوند سکونت داشتند ۸ درصد خانه داروکتراز ۱ درصد شاغل یکارونقط یکنارد رجستجوی کاربود ند ۱ • رقم زنان شافل بکاردوهرگروه سن نشان بیدهد که زنان جوان بالنسبه بیشتردرسنین قبل ازازد واج بکارشخول بودندوحال آنکه درسنین ازد واج وبرورش فرزند کیتره کیترشاغل بکاربود تد • ونیزعده بیشتری اززنان بسنتروشاید زنان بیوه برای تامین معاشخود بکارانشخال داشتید •

جدول شاره ۱۰ - وضع فعالیت اقتصادی جمعیت ازده سالمبالارا برحسب سن وجنس،درکل حوزه وشهرویقیه نقاط حوزه سرشماری نهاوند نشسسمان