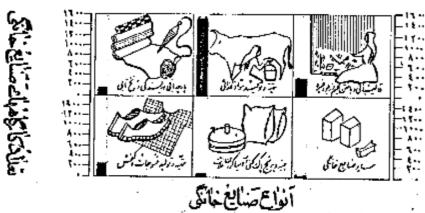

منابع خانگي

فقط ۲۲۶۶ خانواراز ۱ هزارخانوارخوزه سرشاری نهاوند اظهارکردهبود ندکه برای دریافت بزدیااستفاده شخص پساختن وتولید بعض معفولات صنایع خانگی درداخل خانه اشتغال دارند ۰ دراین خانوارها ۲۲۷۸ کارگاه صنایع خانگی وجود داشت که ازاین تعداد ۱۳۶ کارگاه دردواخل شهرتهاوند

مهمترین این منابع در شهرنها وند تهیه وتولید کنش و نسوجات و دریقیه نقاط حوزه سرشاری تهیه و تولید موادغهٔ اش بود جد ول شماره ۱۷ – انواع منابع خانگی را درکل حوزه سرشاری و شهریقیه نقاط حوزه سرشاری نیا وند نشان مید هد.