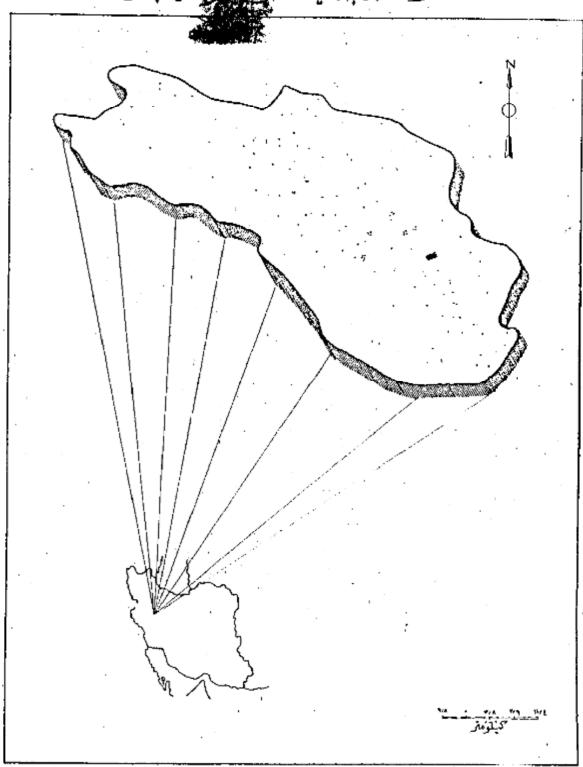

این اطلاعات درجدول شیاره ۲ منصلانشان داده شده است

و مناسب آستکه برای قهم صحیح این توضیحات دربته رجات صفحات مربوط بتماریف که بعد از توضیحات آمده است دقت شود .

ه» - بنظوراستغراج نتایج سرشباری منوس تمام کشوره ۱۱۱ منطقه نقسیم شدکه حوزه سرشباری نهاوندیکی از آنهاست حدود این حوزه سرشطری با حدود شهرستان مطابقت داشتهوشامل د هستانهای غزل-سفلی- سلکی- طبا «بوده است »

عام / از (۱۰۰ ۱۳۵۸ / ۱۳۰۳ - ۱۳۰۳ ودیگر نقاط سکونی حوزه سرتماری تهاوند وآیانماه ۱۳۲۰ ( توابیر ۱۹۵۱) جدول شماره ۱ - جمعیت برحسب جنس درشهر سدهات ودیگر نقاط سکونی حوزه سرتماری تهاوند وآیانماه ۱۳۳۰ ( توابیر ۱۹۵۱)