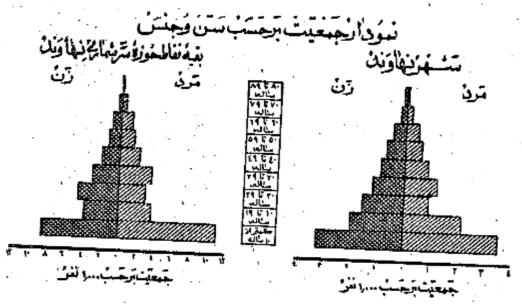

جدول شاره ۲ – جنع کل تفوم حوزه مرشیاری نها وندراکه پرحسب من وجنس طبقه بندی شده اندنشان بیدهد ۹ این جدول ماری اطلاعی سبات حدود 11سال برای شهرتها وندبود ۰ عقابهن برای شهرتها وندوبقیه نقاط حوزم سرشیاری تجاونداست ه

چه ول شناره ۱ – وضع زنا شولی جنعیت ۱۵ ساله بیا لارآبرحسب سن وجنس درجوزه سرشناری نیاوند نشان بید هد وحاوی اطلاعات بشایه برای شیسیسر