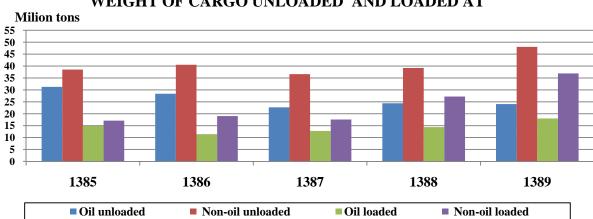

4,000 persons; the number of passengers transported via public road passenger vehicles (bus, minibus, passenger vehicles) was about 245 million persons; and more than 20 million passengers were transported via the airports.

There were about 684 million intra-city parcels, more than 213 million inter-city parcels, and 8961,000 parcels from abroad during the year 1389. Also, 2,255,000 parcels were dispatched abroad. These amounts indicate a rise of 10.1 and 24.2 and 16.0 percent and a fall of 20.2 percent compared to the previous year respectively. Moreover, the number of fixed telephone lines in use was more than 25 million and 418 thousand, the number of mobile phone subscribers was more than 51 million persons. In 1389, a number of 34455 villages were connected to telephone facilities.



#### WEIGHT OF CARGO UNLOADED AND LOADED AT

In 1389, the value of foreign trade transactions amounted to 939 thousand billion rials, which had a 23 percent increase in comparison with the preceding year. Out of the stated value, 71 and 29 percent were related to the imports and non-oil exports respectively.

During the same year, 45 million tons of different goods with a value of 665 thousand billion rials (equaling 68 billion dollars) entered into the country via customs terminals, showing an increase of 21.3 percent in comparison with the preceding year. It should be noted that the maximum value of imports relates to the UAE (32.9 percent of total value), China (9.1 percent of total value) and Germany (7.2 percent of total value). Moreover, in this year, 60.1 million tons of various k