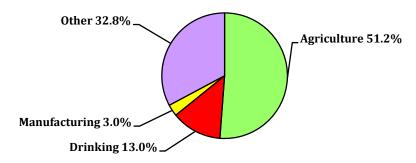

4514 million kilowatt-hours, more than 44 percent of which was produced in the steam power plants. Furthermore, the gross electricity generation had a 4.6 percent increase compared to the preceding year.

In 1389, percentage of electricity subscribers in house, public, agricultural and manufacturing sectors was 81.8 %, 3.9%, 1.0%, and 0.6 % respectively. Also in this year, the percentage of the electricity sold and consumed in house, manufacturing, agricultural, public sectors and for the streets lighting was 33.0%, 33.4%, 13.1%, 11.6%, and 1.9% respectively.

At the end of 1389, a number of 53461 villages (about 4.3 million rural households) were electrified which increased by 1.2% in comparison with the previous year.

#### WATER CONSUMPTION OF LARGE RESERVOIR DAMS BY TYPE OF USE, 1389



In 1389, about 217 thousand construction permits with 92920 thousand square meters floor area were issued by municipalities which increased by 17 and 5 percent respectively in comparison with the preceding year. It is noteworthy that about 91 percent of the permits issued were related to the housing units.

In 1389, the value of investments made in urban areas by privet sector for the newly started, semi-finished and completed buildings was about 327689 billion rials which increased by 8 percent in comparison with the year 1388.

In 1389, the cities of Tehran, Esfahan and Karaj with 18375, 8823 and 7637 thousand rials had the maximum average price and Yasuj, Kerman and Birjand with 2110, 3323 and 3443 thousand rials had the minimum average price per square meter of the housing unit's flo