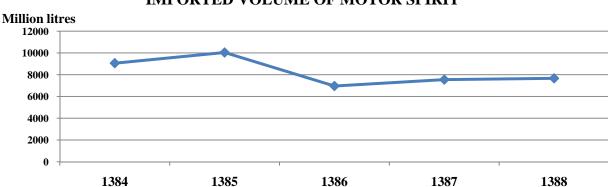

#### **TABLES**

| Title                                                                                         | Page        |
|-----------------------------------------------------------------------------------------------|-------------|
| 1.Land and Climate                                                                            |             |
| 1. 1. LENGTH OF IRANIAN BORDERLINES                                                           | 53          |
| 1. 2. LONGITUDE AND LATITUDE OF OSTANS, 1389                                                  | 53          |
| 1. 3. NUMBER OF SHAHRESTANS, BAKHSHES, CITIES AND DEHESTANS ACCORDING TO THE ADM              | INISTRATIVE |
| DIVISIONS                                                                                     | 54          |
| 1. 4. GENERAL CHARACTERISTICS OF OSTANS ACCORDING TO THE ADMINISTRATIVE DIVISIONS AT          | THE END OF  |
| 1389                                                                                          | 55          |
| 1. 5. BAKHSHES, CITIES AND DEHESTANS BY OSTAN AND SHAHRESTAN AT THE END OF 1389               | 57          |
| 1. 6. METEOROLOGICAL DATA FROM SYNOPTIC STATIONS IN CAPITALS OF OSTANS FROM THE YEAR OF ESTAB | LISHMENT TO |
| DEY 1382                                                                                      | 67          |
| 1. 7. CLIMATIC CONDITIONS OF CAPITALS OF OSTANS, 1389                                         | 69          |
| 1. 8. ABSOLUTE MAXIMUM TEMPERATURE IN CAPITALS OF OSTANS BY MONTH, 1389                       | 74          |
| 1. 9. ABSOLUTE MINIMUM TEMPERATURE IN CAPITALS OF OSTANS BY MONTH, 1389                       | 76          |
| 1. 10. MONTHLY AVERAGE TEMPERATURE IN CAPITALS OF OSTANS, 1389                                |             |
| 1. 11. ANNUAL PRECIPITATION IN CAPITALS OF OSTANS                                             | 80          |
| 1. 12. ANNUAL AVERAGE HEIGHT OF PRECIPITATION IN OSTANS                                       | 81          |
| 1. 13. MONTHLY PRECIPITATION IN CAPITALS OF OSTANS, 1389                                      | 83          |
| 1. 14. HOURS OF BRIGHT SUNSHINE IN CAPITALS OF OSTANS BY MONTH, 1389                          | 85          |
| 1. 15. MAXIMUM WIND SPEED IN CAPITALS OF OSTANS BY MONTH, 1389                                | 87          |
| 1. 16. AREA AND OVERLAND FLOW COEFFICIENT OF MAIN BASINS                                      |             |
| 1. 17. VOLUME OF PRECIPITATION IN THE MAIN BASINS                                             |             |
| 1. 18. ESTIMATED VOLUME OF OVERLAND FLOWS OF THE MAIN BASINS                                  | 89          |
| 1. 19. NUMBER AND AREA OF ZONES PROTECTED BY IRAN DEPARTMENT OF ENVIRONMENT AT THE END        |             |
| 1389                                                                                          | 91          |
| 2. Population                                                                                 |             |
| 2. 1. POPULATION AND AVERAGE ANNUAL GROWTH                                                    | 98          |
| 2.2. POPULATION ESTIMATION BY SEX IN URBAN AND RURAL AREAS                                    | 101         |
| 2. 3. POPULATION BY AGE                                                                       | 102         |
| 2. 4. POPULATION BY AGE, SEX, AND RESIDENCE STATUS, 1385 CENSUS                               | 103         |
| 2.5. POPULATION BY SEX AND MAJOR AGE GROUPS, 1385 CENSUS                                      | 109         |
| 2. 6. HOUSEHOLDS AND POPULATION BY SEX IN URBAN AND RURAL AREAS                               | 109         |
| 2. 7. SETTLED AND UNSETTLED POPULATION AND HOUSEHOLDS OF OSTANS, 1385 CENSUS                  | 110         |
| 2.8. POPULATION BY SEX IN URBAN AND RURAL AREAS,1385 CENSUS                                   | 112         |
| 2. 9. POPULATION BY TYPE OF HOUSEHOLD, SEX AND OSTAN, 1385 CENSUS                             | 114         |
| 2. 10. CITIES WITH A POPULATION OF 100,000 AND MORE                                           | 116         |
| 2. 11. NUMBER OF CITIES BY POPULATION SIZE GROUP                                              | 119         |
| 2. 12. INHABITED VILLAGES BY POPULATION SIZE GROUP                                            | 119         |
| 2. 13. PRIVATE HOUSEHOLDS BY SIZE                                                             | 119         |
| 2. 14. PRIVATE HOUSEHOLDS BY SEX AND AGE OF THE HEAD OF HOUSEHOLD AND SIZE, 1385 CENSUS       | 120         |
| 2. 15. HOUSEHOLDS BY TYPE AND OSTAN, 1385 CENSUS                                              | 121         |
| 2.16. PRIVATE SETTLED AND UNSETTLED HOUSEHOLDS COMPOSITION,1385 CENSES                        |             |
| 2. 17. POPULATION BY SEX AND RELIGION                                                         |             |
| 2. 18. POPULATION BY RELIGION AND OSTAN, 1385 CENSUS                                          |             |
| 2. 19. ESTIMATE OF ENTERED MIGRANTS DURING THE LAST 10 YEARS BY AGE AND PLACE OF PREVIOUS     |             |
| 1385 CENSUS                                                                                   |             |