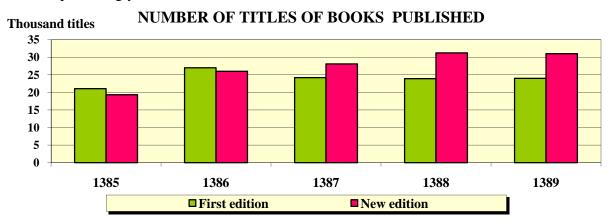

said press and periodicals were published daily while 691 titles were published weekly.

Over the same period, more than 64000 titles of books with a circulation of about 198 million copies, authorized by the Ministry of Culture and Islamic Guidance, were printed and published, which shows a decrease of 6.2% and 3.7% respectively compared to the previous year.

Attendances at museums and historical monuments, managed by Cultural Heritage and Tourism Organization, during the year 1389 were more than 27 million persons, which show a rise of 66 percent, compared to the previous year.

Furthermore, in 1389, the number of foreign tourists arrived in the country was more than 3 million and one hundred thousand persons, indicating an increase of 37 percent in comparison with the preceding year.



According to the results of the 1382 General Agricultural Census, a number of 4,332,000 agricultural producing units have been recognized as agricultural holdings.

In Mehr 1382, the area of the agricultural lands of the country was 17.7 million hectares including lands under annual crops, fallow, orchard and nursery. The area of the lands under

annual crops, fallow and orchard and nursery is reported 11.6, 4.6 and 1.5 million hectares respectively. Also, the area of land under irrigated crops was over 8.3 million hectares.

On the basis of the results of the said census, during the crop year 1381-82, area under cultivation and production of main agricultural crops was as follows:

Wheat: area under cultivation, 6,900,000 hectares, production 11.7 million tons, yields in the irrigated w