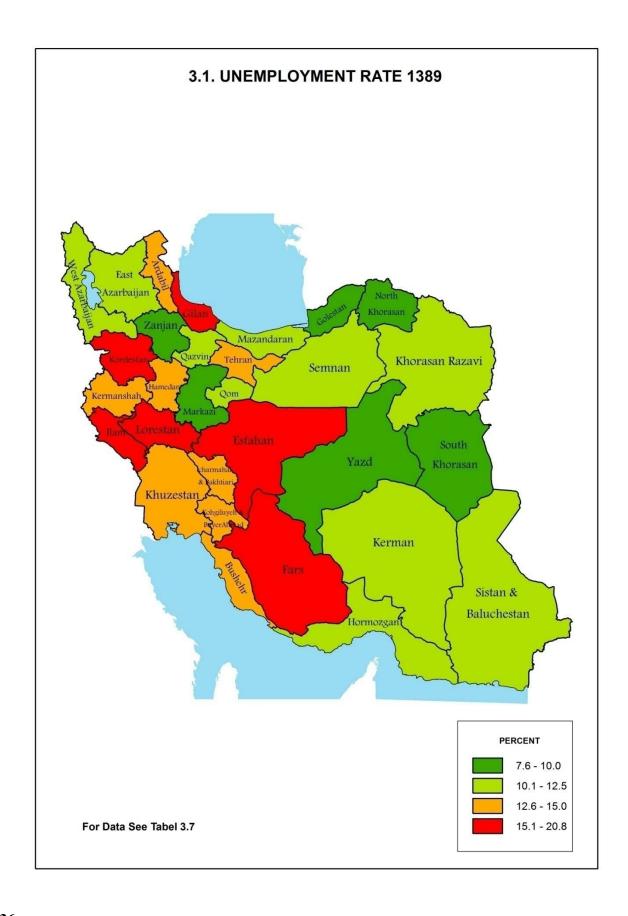

ounted for male. More than 81 percent of the disabled persons have one type of disability only.

At the end of the year 1389, the number of establishments covered by Social Security Organization was about one million and 529 thousand. At the end of the year 1389, the principal insured persons covered by the mentioned Organization increased to 10 million and 574 thousand persons, showing a rise of 6.6% compared to the year 1388.

In 1389, beneficiaries (principals and dependants) of medical services covered by Medical Services Insurance Organization were about 36 million persons, of whom 18%, 0.1%, 12%, 65% and 5% enjoyed government employees insurance, self-employed (own-account occupations) insurance, Iranian insurance, villagers insurance and the insurance of other groups respectively.







1) Including insured persons in own account occupations, weavers, drivers and voluntary.

In 1389, programmes produced by national and international radio channels of the I.R.I B were about 230000 hours which increased by 2.1% compared to the previous year. Also in the same year, the national and international TV channels of the I.R.I. B produced about 85,000 hours of programs, showing an increase of 5.7 percent in comparison with the preceding year.

During the same period, the number of titles of the press and periodicals published in Tehran and other cities of the country was 2221 and 1789 indicating a rise of 2.6% and 8.7% respectively in comparison with the preceding year. Moreover, 189 titles of the said press and periodicals were published daily while 691 titles were published