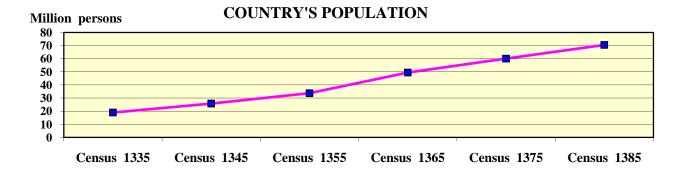

(cities) and 2496 Dehestans (rural agglomerations).

On the basis of the Population and Housing Census taken in Aban 1385, the total population of the country was 70495782 persons (comprising 50.9% male & 49.1 % female); comparing to the result of the 1375 Census, the average annual population growth was 1.6%.

In the 1385 Census, there were 17.5 million households out of whom 71% were settled in urban areas and the rest (29 %) were settled in the rural areas. In the mentioned year, the mean age for men and women was 28.

During the year 1389, over 1.4 million births were registered where 48.8 percent were females. Moreover, about 892,000 marriages and 137,000 divorces were recorded over the year 1389, showing an increase of 2% and 9.1% respectively in comparison with the preceding year.



In 1389, 38.3% of population aged 10 and over are considered economically active, with unemployment rate 13.5%. Unemployment rate for male and female and in urban and rural areas was 11.9, 20.5, 15.3 and 9.1 percent respectively.

Amongst Ostans of the country, Kermanshah, Lorestan, and Sistan & Baluchistan with 27.2, 27.3 and 35.3 percent had the highest unemployment rate and East Azerbaijan, Markazi and Khorasan-e Razavi with 6.7, 8.9 and 9.1 percent had the lowest unemployment rate of the country respectively.

#### RELATIVE DISTRIBUTION OF POPULATION AGED 10 AND OVER



During the academic year 1389-1390, about 5 million and 633 thousand persons were studying in primary schools, 3 million and 245 thousand persons were in lower secondary schools, 3 million and 39 thousand persons were