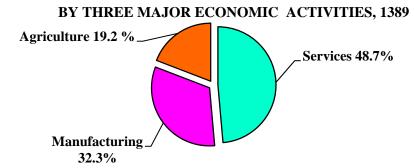

gistered where 48.8 percent were females. Moreover, about 892,000 marriages and 137,000 divorces were recorded over the year 1389, showing an increase of 2% and 9.1% respectively in comparison with the preceding year.



In 1389, 38.3% of population aged 10 and over are considered economically active, with unemployment rate 13.5%. Unemployment rate for male and female and in urban and rural areas was 11.9, 20.5, 15.3 and 9.1 percent respectively.

Amongst Ostans of the country, Kermanshah, Lorestan, and Sistan & Baluchistan with 27.2, 27.3 and 35.3 percent had the highest unemployment rate and East Azerbaijan, Markazi and Khorasan-e Razavi with 6.7, 8.9 and 9.1 percent had the lowest unemployment rate of the country respectively.

#### RELATIVE DISTRIBUTION OF POPULATION AGED 10 AND OVER



During the academic year 1389-1390, about 5 million and 633 thousand persons were studying in primary schools, 3 million and 245 thousand persons were in lower secondary schools, 3 million and 39 thousand persons were in upper secondary schools and 435 thousand persons were attending pre-university level compared to the previous year the primary level shows a 7% increase and other educational levels show a decline of 1.9%, 13.7%, and 11.8% respectively. Total number of university students over the academic year 1389-1390 was about 4 million and 116 thousand persons, indicating an increase of 8.6%, compared to the previous year. Share of the Islamic Azad University students out of the total number of university students was 37.3 percent. Out of the total number of the students, 25.6% were