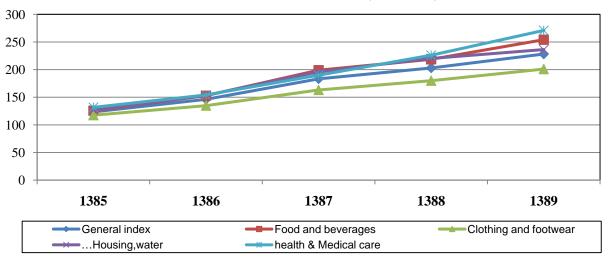

by 20 percent, as compared to the year 1388, and reached 321.8 (base year=1381). The consumer prices index for goods and services of rural households for two special groups of "goods" and "services", in the year 1389 as compared to the year 1388, increased by 23 and 10.7 percent respectively.

National producer prices index for the year 1389, compared with that of the year 1388 increased 16.6 percent and reached 211.2 (base year= 1383).

In 1389, wholesale price index for goods increased 11.0% and reached 205.5 (base year =1383), compared with the year 1388.

In 1389, price index for exported goods increased by 11.0 percent as compared to the year 1388 and reached 205.5 (base year= 1383).

# HOUSEHOLD CONSUMER PRICE INDICES FOR SOME GROUPS OF GOODS AND SERVICES IN URBAN AREAS (1383= 100)



Estimation shows that the population of the world in 2100 will be 10124 million. Asia and Africa with 4596 and 3574 million people are the most highly populated areas of the world. Iran's area was 1628750 square kilometers in 2010 and stands at No. 14 in the rankings.

Russian Federation, Canada, USA, China, Brazil, Argentina, and Kazakhstan, are the vastest

Russian Federation, Canada, USA, China, Brazil, Argentina and Kazakhstan are the vastest countries in the world, respectively.

In the 2008, 2009 and 2010, the Human Development Index (HDI) for the Islamic Republic of Iran were 0.691, 0.697 and 0.702 respectively, which in the year 2008 was ranked 88<sup>th</sup> among the world's countries.

In 2008, life expectancy at birth in the Islamic Republic of Iran was 71.4 years.

In 2007,