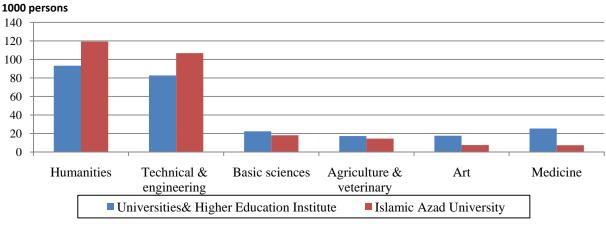

re-university level compared to the previous year the primary level shows a 7% increase and other educational levels show a decline of 1.9%, 13.7%, and 11.8% respectively. Total number of university students over the academic year 1389-1390 was about 4 million and 116 thousand persons, indicating an increase of 8.6%, compared to the previous year. Share of the Islamic Azad University students out of the total number of university students was 37.3 percent. Out of the total number of the students, 25.6% were studying for associate degree, 65.1% for bachelor's degree, 7.1% for master's degree and 1.4% for professional doctorate and PhD. Total number of university graduates during the academic year 1388-1389 was 533,000 persons.

#### GRADUATES BY BROAD FIELD OF STUDY, ACADEMIC YEAR 1388-89



In 1389, over 30,000 physicians were employed in the Ministry of Health and Medical Education. Out of the cited number, 14239, 12298, 2556, and 1209 persons were general practitioners, specialists, dentists, and pharmacists respectively. Also over 188,000 paramedics were working. It should be noted that the statistics presented for practitioners and paramedics exclude the statistics for the Ostan of Gilan.

In the year 1389, about 127,000 beds were in use in 846 medical establishments (hospitals, maternity hospitals and sanatorium) of the country. It should be noted that 63.8 percent of the above mentioned establishments are affiliated to the Ministry of Health and Medical Education.

# DISTRIBUTION OF MEDICAL ESTABLISHMENTS BY LEGAL STATUS, 1389



Also in the same year, 11018 health ca