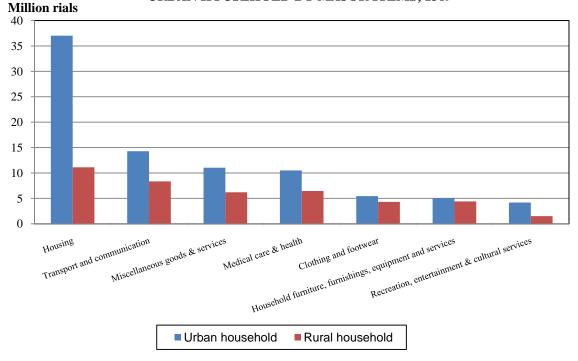

ROSS DOMESTIC PRODUCT AT MARKET PRICES



In 1389, the average annual net expenditure of an urban household amounted to 113.7 million rials including 87.5 million rials for non-food expenditures (77percent) and 26.2 million rials (23 percent) for food and tobacco which increased by 14.6 percent in comparison with the previous year.

In 1389, the average annual income of an urban household was about 106.2 million rials. Out of the income sources, miscellaneous incomes with 49.4 percent were of the highest share. Also in 1389, the average annual income of a rural household amounted to 59.3 million rials. Out of the income sources, self-employment income with 34.2 percent was of the highest share.

# AVERAGE ANNUAL NET NON-FOOD EXPENDITURE OF A RURAL AND URBAN HOUSEHOLD BY MAJOR ITEMS, 1389



Consumer price indices for goods and services in urban areas with an increase of 12.4 percent in 1389, compared with the previous year, reached 238.2 (base year = 1383). Compared with the changes in the index of the previous year, this index got an increase of 1.6%. In 1389, consumer prices index for goods and services increased by 14.0, 10.6 and 7.3 percent for three special groups of "goods", "services" and "housing, fuel, water, electricity, gas and other fuels" respectively compared with those of 1388.

In 1389, the highest and lowest general index was for Ostans of Hamadan and Bushehr, namely 241.0 and 205.0 respectively.

Consumer prices index for goods and services in rural areas in 1389 increased by 20 percent, as compared to the year 1388, and reached 321.8 (base year=1381). The