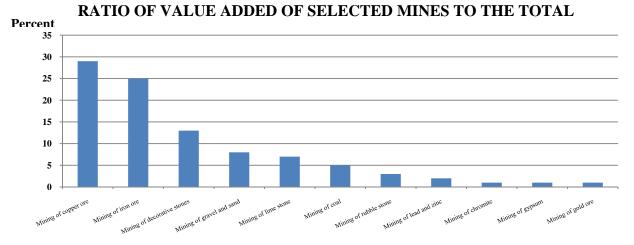

#### **TABLES**

| Title                                                                                         | Page        |
|-----------------------------------------------------------------------------------------------|-------------|
| 1.Land and Climate                                                                            |             |
| 1. 1. LENGTH OF IRANIAN BORDERLINES                                                           | 53          |
| 1. 2. LONGITUDE AND LATITUDE OF OSTANS, 1389                                                  | 53          |
| 1. 3. NUMBER OF SHAHRESTANS, BAKHSHES, CITIES AND DEHESTANS ACCORDING TO THE ADM              | INISTRATIVE |
| DIVISIONS                                                                                     | 54          |
| 1. 4. GENERAL CHARACTERISTICS OF OSTANS ACCORDING TO THE ADMINISTRATIVE DIVISIONS AT          | THE END OF  |
| 1389                                                                                          | 55          |
| 1. 5. BAKHSHES, CITIES AND DEHESTANS BY OSTAN AND SHAHRESTAN AT THE END OF 1389               | 57          |
| 1. 6. METEOROLOGICAL DATA FROM SYNOPTIC STATIONS IN CAPITALS OF OSTANS FROM THE YEAR OF ESTAB | LISHMENT TO |
| DEY 1382                                                                                      | 67          |
| 1. 7. CLIMATIC CONDITIONS OF CAPITALS OF OSTANS, 1389                                         | 69          |
| 1. 8. ABSOLUTE MAXIMUM TEMPERATURE IN CAPITALS OF OSTANS BY MONTH, 1389                       | 74          |
| 1. 9. ABSOLUTE MINIMUM TEMPERATURE IN CAPITALS OF OSTANS BY MONTH, 1389                       | 76          |
| 1. 10. MONTHLY AVERAGE TEMPERATURE IN CAPITALS OF OSTANS, 1389                                |             |
| 1. 11. ANNUAL PRECIPITATION IN CAPITALS OF OSTANS                                             | 80          |
| 1. 12. ANNUAL AVERAGE HEIGHT OF PRECIPITATION IN OSTANS                                       | 81          |
| 1. 13. MONTHLY PRECIPITATION IN CAPITALS OF OSTANS, 1389                                      | 83          |
| 1. 14. HOURS OF BRIGHT SUNSHINE IN CAPITALS OF OSTANS BY MONTH, 1389                          | 85          |
| 1. 15. MAXIMUM WIND SPEED IN CAPITALS OF OSTANS BY MONTH, 1389                                | 87          |
| 1. 16. AREA AND OVERLAND FLOW COEFFICIENT OF MAIN BASINS                                      |             |
| 1. 17. VOLUME OF PRECIPITATION IN THE MAIN BASINS                                             |             |
| 1. 18. ESTIMATED VOLUME OF OVERLAND FLOWS OF THE MAIN BASINS                                  | 89          |
| 1. 19. NUMBER AND AREA OF ZONES PROTECTED BY IRAN DEPARTMENT OF ENVIRONMENT AT THE END        |             |
| 1389                                                                                          | 91          |
| 2. Population                                                                                 |             |
| 2. 1. POPULATION AND AVERAGE ANNUAL GROWTH                                                    | 98          |
| 2.2. POPULATION ESTIMATION BY SEX IN URBAN AND RURAL AREAS                                    | 101         |
| 2. 3. POPULATION BY AGE                                                                       | 102         |
| 2. 4. POPULATION BY AGE, SEX, AND RESIDENCE STATUS, 1385 CENSUS                               | 103         |
| 2.5. POPULATION BY SEX AND MAJOR AGE GROUPS, 1385 CENSUS                                      | 109         |
| 2. 6. HOUSEHOLDS AND POPULATION BY SEX IN URBAN AND RURAL AREAS                               | 109         |
| 2. 7. SETTLED AND UNSETTLED POPULATION AND HOUSEHOLDS OF OSTANS, 1385 CENSUS                  | 110         |
| 2.8. POPULATION BY SEX IN URBAN AND RURAL AREAS,1385 CENSUS                                   | 112         |
| 2. 9. POPULATION BY TYPE OF HOUSEHOLD, SEX AND OSTAN, 1385 CENSUS                             | 114         |
| 2. 10. CITIES WITH A POPULATION OF 100,000 AND MORE                                           | 116         |
| 2. 11. NUMBER OF CITIES BY POPULATION SIZE GROUP                                              | 119         |
| 2. 12. INHABITED VILLAGES BY POPULATION SIZE GROUP                                            | 119         |
| 2. 13. PRIVATE HOUSEHOLDS BY SIZE                                                             | 119         |
| 2. 14. PRIVATE HOUSEHOLDS BY SEX AND AGE OF THE HEAD OF HOUSEHOLD AND SIZE, 1385 CENSUS       | 120         |
| 2. 15. HOUSEHOLDS BY TYPE AND OSTAN, 1385 CENSUS                                              | 121         |
| 2.16. PRIVATE SETTLED AND UNSETTLED HOUSEHOLDS COMPOSITION,1385 CENSES                        |             |
| 2. 17. POPULATION BY SEX AND RELIGION                                                         |             |
| 2. 18. POPULATION BY RELIGION AND OSTAN, 1385 CENSUS                                          |             |
| 2. 19. ESTIMATE OF ENTERED MIGRANTS DURING THE LAST 10 YEARS BY AGE AND PLACE OF PREVIOUS     |             |
| 1385 CENSUS                                                                                   |             |