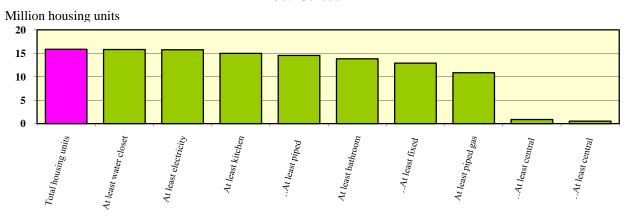

with the year 1388.

In 1389, the cities of Tehran, Esfahan and Karaj with 18375, 8823 and 7637 thousand rials had the maximum average price and Yasuj, Kerman and Birjand with 2110, 3323 and 3443 thousand rials had the minimum average price per square meter of the housing unit's floor area transacted in the real estates agencies. Besides, in the same year, the cities of Tehran, Karaj and Bandar-Abass with 99881, 40343 and 36555 rials had respectively the maximum average rental price and Birjand, Ilam and Yazd with 8719, 13495 and 14175 rials had the minimum average rental price, per square meter of the housing unit's floor area, transacted in the real estate agencies between the landlord and leaseholder.

# ESTIMATED NUMBER OF CONVENTIONAL HOUSING UNITS BY TYPE OF FACILITIES, 1385 Census



In 1389, the length of railway lines (main tracks, side tracks, industrial tracks), was 12620 kilometers which increased by 4.3 percent in comparison with the preceding year. In the same year, the length of the roads of the country was 74910 kilometers and the length of the rural roads was 120902 kilometers.

Over the same period, the number of passengers transported via railways was about 28814,000 persons; the number of passengers transported via public road passenger vehicles (bus, minibus, passenger vehicles) was about 245 million persons; and more than 20 million passengers were transported via the airports.

There were about 684 million intra-city parcels, more than 213 million inter-city parcels, and 8961,000 parcels from abroad during the year 1389. Also, 2,255,000 parcels were d