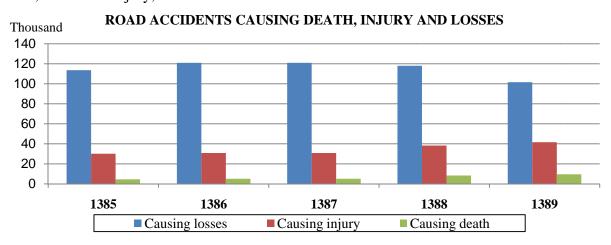

nd 8326 pharmacies in the country.

In 1389, about 3 million and 122 thousand cases in general courts and more than 500 thousand cases in appeal courts were settled nationwide.

Moreover, during the year 1389, about 451,000 robberies were registered by the Police Department of the I.R of Iran, which shows an 84.4 percent increase in comparison with the preceding year.

In the year 1389, the percentage of the inter-city car accidents with a 6 % decrease reached about 152000 cases, out of which 6.3% of accidents resulted in death, 27.2% in injury and 66.5% in losses. Also in the same year, the number of the intra-city car accidents with 29.9 % decrease, in comparison with the previous year, reached 378,000 cases, out of which 1.02% resulted in death, 33.34% in injury, and 65.49% in losses.



According to the results of the 1385 Census, one million and 12 thousand persons have at least one type of disability, of whom 64% accounted for male. More than 81 percent of the disabled persons have one type of disability only.

At the end of the year 1389, the number of establishments covered by Social Security Organization was about one million and 529 thousand. At the end of the year 1389, the principal insured persons covered by the mentioned Organization increased to 10 million and 574 thousand persons, showing a rise of 6.6% compared to the year 1388.

In 1389, beneficiaries (principals and dependants) of medical services covered by Medical Services Insurance Organization were about 36 million persons, of whom 18%, 0.1%, 12%, 65% and 5% enjoyed government employees insurance, sel