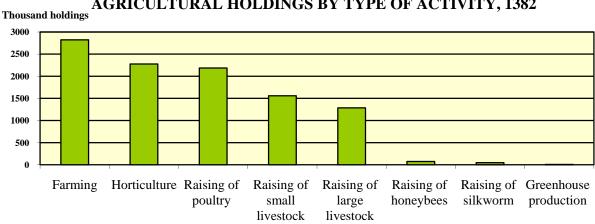

#### **TABLES**

| Title                                                                                         | Page        |
|-----------------------------------------------------------------------------------------------|-------------|
| 1.Land and Climate                                                                            |             |
| 1. 1. LENGTH OF IRANIAN BORDERLINES                                                           | 53          |
| 1. 2. LONGITUDE AND LATITUDE OF OSTANS, 1389                                                  | 53          |
| 1. 3. NUMBER OF SHAHRESTANS, BAKHSHES, CITIES AND DEHESTANS ACCORDING TO THE ADM              | INISTRATIVE |
| DIVISIONS                                                                                     | 54          |
| 1. 4. GENERAL CHARACTERISTICS OF OSTANS ACCORDING TO THE ADMINISTRATIVE DIVISIONS AT          | THE END OF  |
| 1389                                                                                          | 55          |
| 1. 5. BAKHSHES, CITIES AND DEHESTANS BY OSTAN AND SHAHRESTAN AT THE END OF 1389               | 57          |
| 1. 6. METEOROLOGICAL DATA FROM SYNOPTIC STATIONS IN CAPITALS OF OSTANS FROM THE YEAR OF ESTAB | LISHMENT TO |
| DEY 1382                                                                                      | 67          |
| 1. 7. CLIMATIC CONDITIONS OF CAPITALS OF OSTANS, 1389                                         | 69          |
| 1. 8. ABSOLUTE MAXIMUM TEMPERATURE IN CAPITALS OF OSTANS BY MONTH, 1389                       | 74          |
| 1. 9. ABSOLUTE MINIMUM TEMPERATURE IN CAPITALS OF OSTANS BY MONTH, 1389                       | 76          |
| 1. 10. MONTHLY AVERAGE TEMPERATURE IN CAPITALS OF OSTANS, 1389                                |             |
| 1. 11. ANNUAL PRECIPITATION IN CAPITALS OF OSTANS                                             | 80          |
| 1. 12. ANNUAL AVERAGE HEIGHT OF PRECIPITATION IN OSTANS                                       | 81          |
| 1. 13. MONTHLY PRECIPITATION IN CAPITALS OF OSTANS, 1389                                      | 83          |
| 1. 14. HOURS OF BRIGHT SUNSHINE IN CAPITALS OF OSTANS BY MONTH, 1389                          | 85          |
| 1. 15. MAXIMUM WIND SPEED IN CAPITALS OF OSTANS BY MONTH, 1389                                | 87          |
| 1. 16. AREA AND OVERLAND FLOW COEFFICIENT OF MAIN BASINS                                      |             |
| 1. 17. VOLUME OF PRECIPITATION IN THE MAIN BASINS                                             |             |
| 1. 18. ESTIMATED VOLUME OF OVERLAND FLOWS OF THE MAIN BASINS                                  | 89          |
| 1. 19. NUMBER AND AREA OF ZONES PROTECTED BY IRAN DEPARTMENT OF ENVIRONMENT AT THE END        |             |
| 1389                                                                                          | 91          |
| 2. Population                                                                                 |             |
| 2. 1. POPULATION AND AVERAGE ANNUAL GROWTH                                                    | 98          |
| 2.2. POPULATION ESTIMATION BY SEX IN URBAN AND RURAL AREAS                                    | 101         |
| 2. 3. POPULATION BY AGE                                                                       | 102         |
| 2. 4. POPULATION BY AGE, SEX, AND RESIDENCE STATUS, 1385 CENSUS                               | 103         |
| 2.5. POPULATION BY SEX AND MAJOR AGE GROUPS, 1385 CENSUS                                      | 109         |
| 2. 6. HOUSEHOLDS AND POPULATION BY SEX IN URBAN AND RURAL AREAS                               | 109         |
| 2. 7. SETTLED AND UNSETTLED POPULATION AND HOUSEHOLDS OF OSTANS, 1385 CENSUS                  | 110         |
| 2.8. POPULATION BY SEX IN URBAN AND RURAL AREAS,1385 CENSUS                                   | 112         |
| 2. 9. POPULATION BY TYPE OF HOUSEHOLD, SEX AND OSTAN, 1385 CENSUS                             | 114         |
| 2. 10. CITIES WITH A POPULATION OF 100,000 AND MORE                                           | 116         |
| 2. 11. NUMBER OF CITIES BY POPULATION SIZE GROUP                                              | 119         |
| 2. 12. INHABITED VILLAGES BY POPULATION SIZE GROUP                                            | 119         |
| 2. 13. PRIVATE HOUSEHOLDS BY SIZE                                                             | 119         |
| 2. 14. PRIVATE HOUSEHOLDS BY SEX AND AGE OF THE HEAD OF HOUSEHOLD AND SIZE, 1385 CENSUS       | 120         |
| 2. 15. HOUSEHOLDS BY TYPE AND OSTAN, 1385 CENSUS                                              | 121         |
| 2.16. PRIVATE SETTLED AND UNSETTLED HOUSEHOLDS COMPOSITION,1385 CENSES                        |             |
| 2. 17. POPULATION BY SEX AND RELIGION                                                         |             |
| 2. 18. POPULATION BY RELIGION AND OSTAN, 1385 CENSUS                                          |             |
| 2. 19. ESTIMATE OF ENTERED MIGRANTS DURING THE LAST 10 YEARS BY AGE AND PLACE OF PREVIOUS     |             |
| 1385 CENSUS                                                                                   |             |