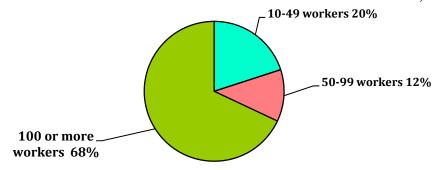

#### **TABLES**

| Title                                                                                         | Page        |
|-----------------------------------------------------------------------------------------------|-------------|
| 1.Land and Climate                                                                            |             |
| 1. 1. LENGTH OF IRANIAN BORDERLINES                                                           | 53          |
| 1. 2. LONGITUDE AND LATITUDE OF OSTANS, 1389                                                  | 53          |
| 1. 3. NUMBER OF SHAHRESTANS, BAKHSHES, CITIES AND DEHESTANS ACCORDING TO THE ADM              | INISTRATIVE |
| DIVISIONS                                                                                     | 54          |
| 1. 4. GENERAL CHARACTERISTICS OF OSTANS ACCORDING TO THE ADMINISTRATIVE DIVISIONS AT          | THE END OF  |
| 1389                                                                                          | 55          |
| 1. 5. BAKHSHES, CITIES AND DEHESTANS BY OSTAN AND SHAHRESTAN AT THE END OF 1389               | 57          |
| 1. 6. METEOROLOGICAL DATA FROM SYNOPTIC STATIONS IN CAPITALS OF OSTANS FROM THE YEAR OF ESTAB | LISHMENT TO |
| DEY 1382                                                                                      | 67          |
| 1. 7. CLIMATIC CONDITIONS OF CAPITALS OF OSTANS, 1389                                         | 69          |
| 1. 8. ABSOLUTE MAXIMUM TEMPERATURE IN CAPITALS OF OSTANS BY MONTH, 1389                       | 74          |
| 1. 9. ABSOLUTE MINIMUM TEMPERATURE IN CAPITALS OF OSTANS BY MONTH, 1389                       | 76          |
| 1. 10. MONTHLY AVERAGE TEMPERATURE IN CAPITALS OF OSTANS, 1389                                |             |
| 1. 11. ANNUAL PRECIPITATION IN CAPITALS OF OSTANS                                             | 80          |
| 1. 12. ANNUAL AVERAGE HEIGHT OF PRECIPITATION IN OSTANS                                       | 81          |
| 1. 13. MONTHLY PRECIPITATION IN CAPITALS OF OSTANS, 1389                                      | 83          |
| 1. 14. HOURS OF BRIGHT SUNSHINE IN CAPITALS OF OSTANS BY MONTH, 1389                          | 85          |
| 1. 15. MAXIMUM WIND SPEED IN CAPITALS OF OSTANS BY MONTH, 1389                                | 87          |
| 1. 16. AREA AND OVERLAND FLOW COEFFICIENT OF MAIN BASINS                                      |             |
| 1. 17. VOLUME OF PRECIPITATION IN THE MAIN BASINS                                             |             |
| 1. 18. ESTIMATED VOLUME OF OVERLAND FLOWS OF THE MAIN BASINS                                  | 89          |
| 1. 19. NUMBER AND AREA OF ZONES PROTECTED BY IRAN DEPARTMENT OF ENVIRONMENT AT THE END        |             |
| 1389                                                                                          | 91          |
| 2. Population                                                                                 |             |
| 2. 1. POPULATION AND AVERAGE ANNUAL GROWTH                                                    | 98          |
| 2.2. POPULATION ESTIMATION BY SEX IN URBAN AND RURAL AREAS                                    | 101         |
| 2. 3. POPULATION BY AGE                                                                       | 102         |
| 2. 4. POPULATION BY AGE, SEX, AND RESIDENCE STATUS, 1385 CENSUS                               | 103         |
| 2.5. POPULATION BY SEX AND MAJOR AGE GROUPS, 1385 CENSUS                                      | 109         |
| 2. 6. HOUSEHOLDS AND POPULATION BY SEX IN URBAN AND RURAL AREAS                               | 109         |
| 2. 7. SETTLED AND UNSETTLED POPULATION AND HOUSEHOLDS OF OSTANS, 1385 CENSUS                  | 110         |
| 2.8. POPULATION BY SEX IN URBAN AND RURAL AREAS,1385 CENSUS                                   | 112         |
| 2. 9. POPULATION BY TYPE OF HOUSEHOLD, SEX AND OSTAN, 1385 CENSUS                             | 114         |
| 2. 10. CITIES WITH A POPULATION OF 100,000 AND MORE                                           | 116         |
| 2. 11. NUMBER OF CITIES BY POPULATION SIZE GROUP                                              | 119         |
| 2. 12. INHABITED VILLAGES BY POPULATION SIZE GROUP                                            | 119         |
| 2. 13. PRIVATE HOUSEHOLDS BY SIZE                                                             | 119         |
| 2. 14. PRIVATE HOUSEHOLDS BY SEX AND AGE OF THE HEAD OF HOUSEHOLD AND SIZE, 1385 CENSUS       | 120         |
| 2. 15. HOUSEHOLDS BY TYPE AND OSTAN, 1385 CENSUS                                              | 121         |
| 2.16. PRIVATE SETTLED AND UNSETTLED HOUSEHOLDS COMPOSITION,1385 CENSES                        |             |
| 2. 17. POPULATION BY SEX AND RELIGION                                                         |             |
| 2. 18. POPULATION BY RELIGION AND OSTAN, 1385 CENSUS                                          |             |
| 2. 19. ESTIMATE OF ENTERED MIGRANTS DURING THE LAST 10 YEARS BY AGE AND PLACE OF PREVIOUS     |             |
| 1385 CENSUS                                                                                   |             |