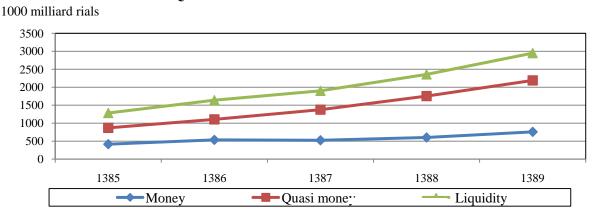

on dollars) entered into the country via customs terminals, showing an increase of 21.3 percent in comparison with the preceding year. It should be noted that the maximum value of imports relates to the UAE (32.9 percent of total value), China (9.1 percent of total value) and Germany (7.2 percent of total value). Moreover, in this year, 60.1 million tons of various kinds of non-oil goods with a value of 274 thousand billion rials (equaling 23 billion dollars) have been exported abroad via customs terminals which indicate a rise of 21.1 percent in value compared to the preceding year. The maximum value of exports relates to the countries of China (17.3 percent of total value), Iraq (17.1 percent of total value), and UAE (12.6 percent of total value).

#### LIQUIDITY AT THE END OF THE YEAR



In the year 1389, liquidity (money and quasi money) of banking system was about 2949 thousand billion rials which increased by 25.2% as compared to the previous year.

Over the same year, outstanding claims of the banking system on the public sector were about 553 thousand billion rials, showing a rise of 51.8 percent in comparison with the previous year.

Claims of banks and non-bank credit institutions on non-public sector, outstanding in the year 1389 were about 2929 thousand billion rials which increased by 37.0%, as compared to the previous year.

Non-public sector balance of deposits with the banking system in 1389 were about 2724 thousand billion rials which rose by 25.9%, as compared to the previous year.

In 1389, premiums received in the insurance market of the country were abo