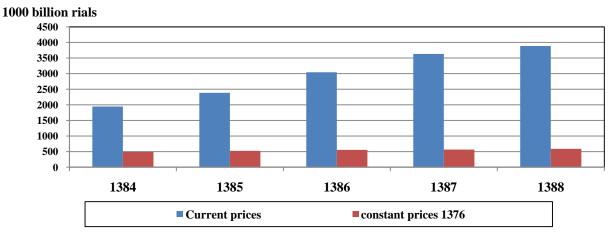

housand billion rials at constant 1376 prices, showing an increase of 4.4% compared with the year 1387.

During the same year, "manufacturing sector" with 20.37 percent, "wholesale and retail trade and repair of motor vehicles and goods" with 17.13 percent, "Real estate, renting and business activities" with 13.65 percent and "agriculture, hunting and forestry" with 10.01 percent had the highest share of value added in GDP at constant 1376 prices respectively.

In the regional accounts sector in the year 1388, Ostans of Tehran and Khuzestan with 28.89% and 11.87% had the highest contribution and Ostans of Chaharmahal & Bakhtiyari and North Khorasan with 0.69% and 0.68% had the lowest percentages of share of GDP at current prices respectively.

#### GROSS DOMESTIC PRODUCT AT MARKET PRICES



In 1389, the average annual net expenditure of an urban household amounted to 113.7 million rials including 87.5 million rials for non-food expenditures (77percent) and 26.2 million rials (23 percent) for food and tobacco which increased by 14.6 percent in comparison with the previous year.

In 1389, the average annual income of an urban household was about 106.2 million rials. Out of the income sources, miscellaneous incomes with 49.4 percent were of the highest share. Also in 1389, the average annual income of a rural household amounted to 59.3 million rials. Out of the income sources, self-employment income with 34.2 percent was of the highest share.

# AVERAGE ANNUAL NET NON-FOOD EXPENDITURE OF A RURAL AND URBAN HOUSEHOLD BY MAJOR ITEMS, 1389



Consumer price indices for goods and s