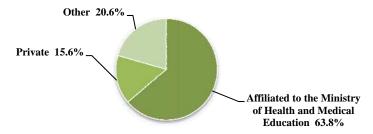

FIELD OF STUDY, ACADEMIC YEAR 1388-89



In 1389, over 30,000 physicians were employed in the Ministry of Health and Medical Education. Out of the cited number, 14239, 12298, 2556, and 1209 persons were general practitioners, specialists, dentists, and pharmacists respectively. Also over 188,000 paramedics were working. It should be noted that the statistics presented for practitioners and paramedics exclude the statistics for the Ostan of Gilan.

In the year 1389, about 127,000 beds were in use in 846 medical establishments (hospitals, maternity hospitals and sanatorium) of the country. It should be noted that 63.8 percent of the above mentioned establishments are affiliated to the Ministry of Health and Medical Education.

# DISTRIBUTION OF MEDICAL ESTABLISHMENTS BY LEGAL STATUS, 1389



Also in the same year, 11018 health care and medical centres (clinic, poly clinic and health centres) were operating in the country, which increased by 12 percent in comparison with the preceding year. In the mentioned year, there were 4724 medical diagnosis laboratories, 4633 rehabilitation centres, 2605 radiology centers and 8326 pharmacies in the country.

In 1389, about 3 million and 122 thousand cases in general courts and more than 500 thousand cases in appeal courts were settled nationwide.

Moreover, during the year 1389, about 451,000 robberies were registered by the Police Department of the I.R of Iran, which shows an 84.4 percent increase in comparison with the preceding year.

In the year 1389, the percentage of the inter-city car accidents with a 6 % decrease reached about 1