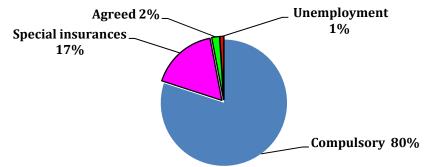

ed for male. More than 81 percent of the disabled persons have one type of disability only.

At the end of the year 1389, the number of establishments covered by Social Security Organization was about one million and 529 thousand. At the end of the year 1389, the principal insured persons covered by the mentioned Organization increased to 10 million and 574 thousand persons, showing a rise of 6.6% compared to the year 1388.

In 1389, beneficiaries (principals and dependants) of medical services covered by Medical Services Insurance Organization were about 36 million persons, of whom 18%, 0.1%, 12%, 65% and 5% enjoyed government employees insurance, self-employed (own-account occupations) insurance, Iranian insurance, villagers insurance and the insurance of other groups respectively.







1) Including insured persons in own account occupations, weavers, drivers and voluntary.

In 1389, programmes produced by national and international radio channels of the I.R.I B were about 230000 hours which increased by 2.1% compared to the previous year. Also in the same year, the national and international TV channels of the I.R.I. B produced about 85,000 hours of programs, showing an increase of 5.7 percent in comparison with the preceding year.

During the same period, the number of titles of the press and periodicals published in Tehran and other cities of the country was 2221 and 1789 indicating a rise of 2.6% and 8.7% respectively in comparison with the preceding year. Moreover, 189 titles of the said press and periodicals were published daily while 691 titles were published wee